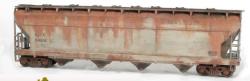

Models weathered with Quick Age and Scenery Solutions Washes.

THE #1 WEATHERING SOLUTION: SOLUTION: Quick Age 493-978

\$7.49 EACH

Every modelers best friend to age and weather buildings, details, and railcars. Just brush on and let dry.