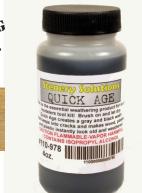

Models weathered with Quick Age and Scenery Solutions Washes.

THE #1 WEATHERING SOLUTION: SOLUTION: Quick Age 493-978

\$7.49 EACH

Every modelers best friend to age and weather buildings, details, and railcars. Just brush on and let dry.

It creates a dark gray color that seeps into cracks and crevices to create a

1564 36th Street SE, St. Cloud, MN 56304 Phone: 320-250-5610 email: monroemodels@embarqmail.com Adult hobby products, intended for ages 14 and up.

better 3D effect for your models. It stains wood, plaster, and plastic to make it look old and....Age Quick.

© Copyright Monroe Models, all right reserved