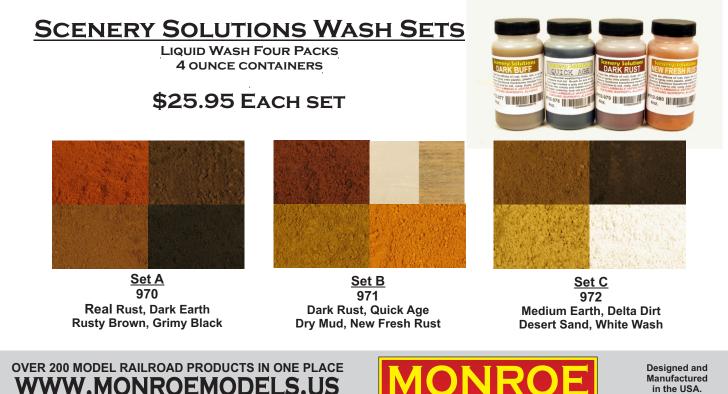

/howto.htm

**WARNING:** This product can expose you to chemicals including Silica Crystalline (quartz),which is known to the State of California to cause cancer. For more information go to www.P65Warnings.ca.gov.





Models weathered with Quick Age and Scenery Solutions Washes.

THE #1 WEATHERING SOLUTION: SOLUTION: Quick Age 493-978

\$7.49 EACH





Every modelers best friend to age and weather buildings, details, and railcars. Just brush on and let dry.

It creates a dark gray color that seeps into cracks and crevices to create a

1564 36th Street SE, St. Cloud, MN 56304 Phone: 320-250-5610 email: monroemodels@embarqmail.com Adult hobby products, intended for ages 14 and up.

better 3D effect for your models. It stains wood, plaster, and plastic to make it look old and....Age Quick.



© Copyright Monroe Models, all right reserved