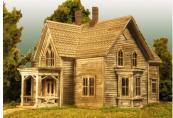

Models weathered with Quick Age and Scenery Solutions Washes.

THE #1 WEATHERING SOLUTION: SOLUTION: Quick Age 493-978

\$7.49 EACH

Every modelers best friend to age and weather buildings, details, and railcars. Just brush on and let dry.